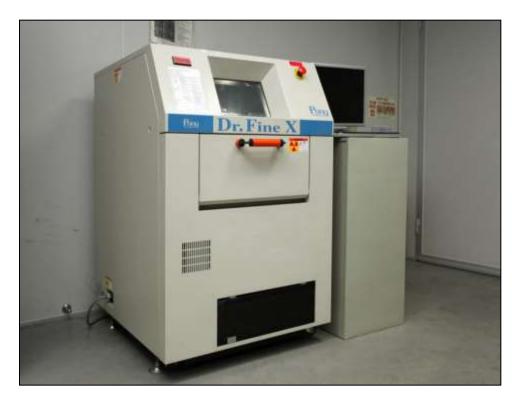

## **Quality Control**

| Model           | BF-Comet10                        |
|-----------------|-----------------------------------|
| Resolution      | 10µm                              |
| Board Size      | 50×50 - 250×330mm, 2×2 - 10×13in. |
| Board Thickness | 0.6 - 2.5mm, 24 - 100mils         |
| Board Warp      | +/-2mm, 79mils                    |