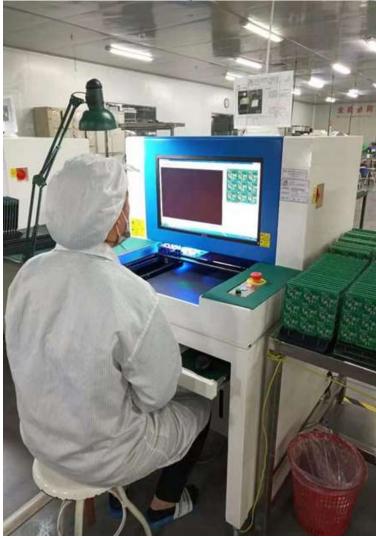

|
| Trade with                                             | PUEPOSE as full Paper The sample area is evidence the active 2000 Methods are and bacachering. The welfact cards large at 2000 Methods are as a set of the active a |

## **Quality Control**





| Model           | BF-Comet10                        |
|-----------------|-----------------------------------|
| Resolution      | 10µm                              |
| Board Size      | 50×50 - 250×330mm, 2×2 - 10×13in. |
| Board Thickness | 0.6 - 2.5mm, 24 - 100mils         |
| Board Warp      | +/-2mm, 79mils                    |



## **Quality Control**





#### **X-Ray Inspection**

Solder Paste Thickness Checker

## Quality Control









## **Quality Assurance**

✓ Life/Aging testing
 ✓ Environmental testing
 ✓ Thermal shocking
 ✓ Humidity testing

✓ Salt vapor spraying
✓ CpK Analysis
✓ Fire-Retardation
✓ Mechanical Testing













Thermo-shocking & **Environmental Testing** 



IZ-ENDER

3#

## High/Low Temperature & Humidity Testing





| Quality Department                             | Country of Origin | Unit |
|------------------------------------------------|-------------------|------|
| Co-ordinate Measuring Machine LKG90C           | United Kingdom    | 1    |
| Demeet Lasar Co-orindate Measuring Machine     | Germany           | 1    |
| Profile Projector                              | United