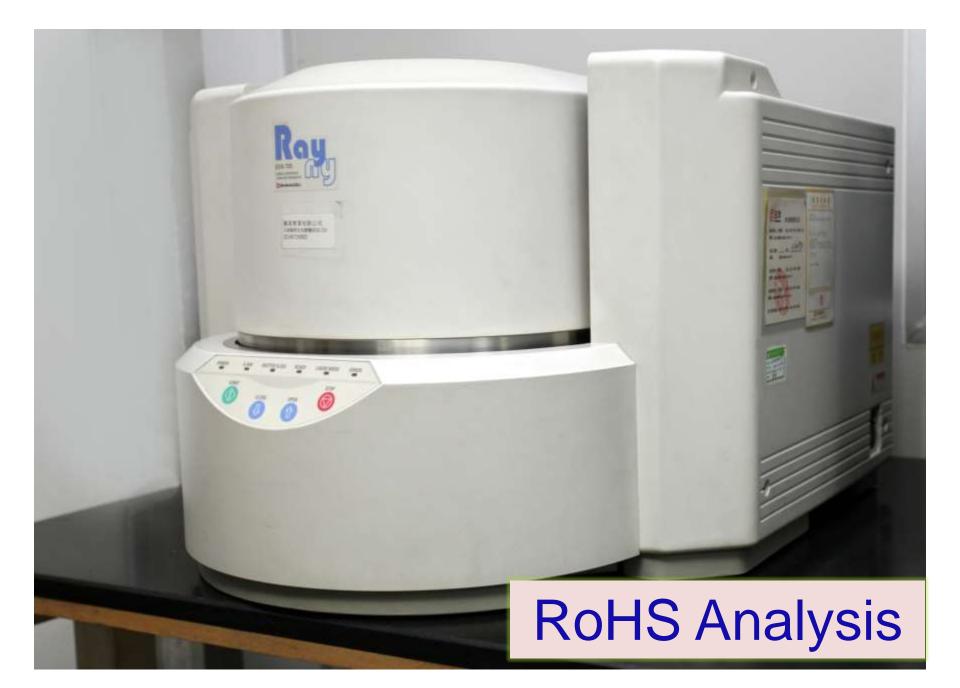

## High/Low Temperature & Humidity Testing

| Quality Department                             | Country of Origin | Unit |
|------------------------------------------------|-------------------|------|
| Co-ordinate Measuring Machine LKG90C           | United Kingdom    | 1    |
| Demeet Lasar Co-orindate Measuring Machine     | Germany           | 1    |
| Profile Projector                              | United Kingdom    | 1    |
| Topcon BM7 Light Intensity Measuring Device    | Japan             | 1    |
| Minolta/Konica Color Spectrum Measuring Device | Japan             | 1    |
| Shimadzu X-Ray Spectrum ROHS analyzing machine | Japan             | 1    |
| Pony X-Ray Inspection Machine                  | Japan             | 1    |
| Mitsuya Salt-Vapor Testing Chamber             | Japan             | 1    |
| Autoclave Pressure Testing Chamber             | Korea             | 1    |
| Espec High Temperature Chamber                 | Japan             | 2    |
| Espec High Humidity Chamber                    | Japan             | 2    |
| Espec Low Temperature(-70°C) testing Chamber   | Japan             | 1    |
| Espec Environmental Chamber                    | Japan             | 2    |
| Espec Thermo-shocking Chamber                  | Japan             | 1    |
| EOS Crimping Force Monitor                     | Canada            | 2    |
| Solar/UV aging lamp Ultra-vitalux 300W         | China             | 1    |
| UL Fire-retardation testing Chamber            | China             | 1    |
| Water Splashing-proof Testing Chamber          | China             | 1    |