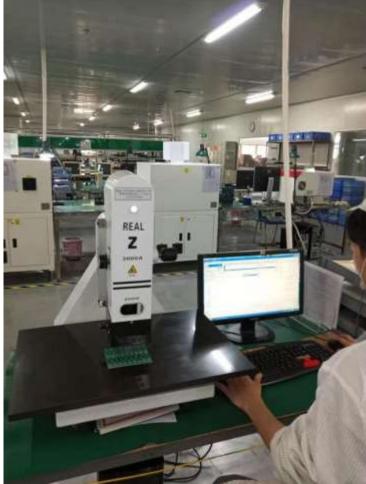

## **Quality Control**

| Model           | BF-Comet10                        |
|-----------------|-----------------------------------|
| Resolution      | 10µm                              |
| Board Size      | 50×50 - 250×330mm, 2×2 - 10×13in. |
| Board Thickness | 0.6 - 2.5mm, 24 - 100mils         |
| Board Warp      | +/-2mm, 79mils                    |

#### **X-Ray Inspection**

Solder Paste Thickness Checker

## Quality Control