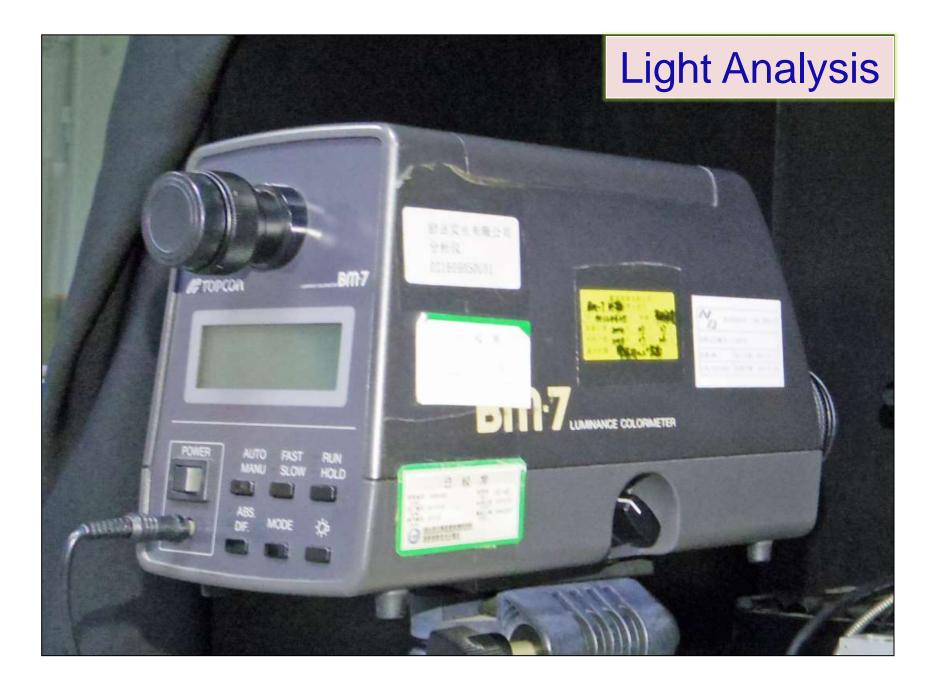

## High/Low Temperature & Humidity Testing

| Quality Department                             | Country of Origin | Unit |
|------------------------------------------------|-------------------|------|
| Co-ordinate Measuring Machine LKG90C           | United Kingdom    | 1    |
| Demeet Lasar Co-orindate Measuring Machine     | Germany           | 1    |
| Profile Projector                              | United Kingdom    | 1    |
| Topcon BM7 Light Intensity Measuring Device    | Japan             | 1    |
| Minolta/Konica Color Spectrum Measuring Device | Japan             | 1    |
| Shimadzu X-Ray Spectrum ROHS analyzing machine | Japan             | 1    |
| Pony X-Ray Inspection Machine                  | Japan             | 1    |
| Mitsuya Salt-Vapor Testing Chamber             | Japan             | 1    |
| Autoclave Pressure Testing Chamber             | Korea             | 1    |
| Espec High Temperature Chamber                 | Japan             | 2    |
| Espec High Humidity Chamber                    | Japan             | 2    |
| Espec Low Temperature(-70°C) testing Chamber   | Japan             | 1    |
| Espec Environmental Chamber                    | Japan             | 2    |
| Espec Thermo-shocking Chamber                  | Japan             | 1    |
| EOS Crimping Force Monitor                     | Canada            | 2    |
| Solar/UV aging lamp Ultra-vitalux 300W         | China             | 1    |
| UL Fire-retardation testing Chamber            | China             | 1    |
| Water Splashing-proof Testing Chamber          | China             | 1    |