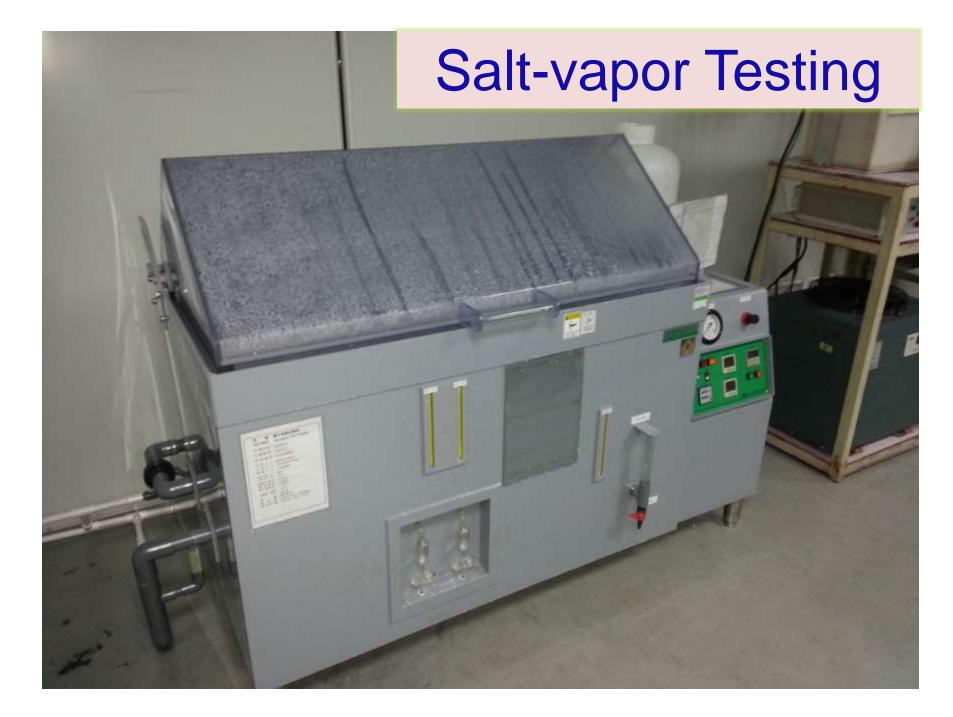

## **Quality Assurance**

✓ Life/Aging testing
 ✓ Environmental testing
 ✓ Thermal shocking
 ✓ Humidity testing

✓ Salt vapor spraying
✓ CpK Analysis
✓ Fire-Retardation
✓ Mechanical Testing

Thermo-shocking & **Environmental Testing** 

## High/Low Temperature & Humidity Testing

| Quality Department                             | Country of Origin | Unit |
|------------------------------------------------|-------------------|------|
| Co-ordinate Measuring Machine LKG90C           | United Kingdom    | 1    |
| Demeet Lasar Co-orindate Measuring Machine     | Germany           | 1    |
| Profile Projector                              | United Kingdom    | 1    |
| Topcon BM7 Light Intensity Measuring Device    | Japan             | 1    |
| Minolta/Konica Color Spectrum Measuring Device | Japan             | 1    |
| Shimadzu X-Ray Spectrum ROHS analyzing machine | Japan             | 1    |
| Pony X-Ray Inspection Machine                  | Japan             | 1    |
| Mitsuya Salt-Vapor Testing Chamber             | Japan             | 1    |
| Autoclave Pressure Testing Chamber             | Korea             | 1    |
| Espec High Temperature Chamber                 | Japan             | 2    |
| Espec High Humidity Chamber                    | Japan             | 2    |
| Espec Low Temperature(-70°C) testing Chamber   | Japan             | 1    |
| Espec Environmental Chamber                    | Japan             | 2    |
| Espec Thermo-shocking Chamber                  | Japan             | 1    |
| EOS Crimping Force Monitor                     | Canada            | 2    |
| Solar/UV aging lamp Ultra-vitalux 300W         | China             | 1    |
| UL Fire-retardation testing Chamber            | China             | 1    |
| Water Splashing-proof Testing Chamber          | China             | 1    |