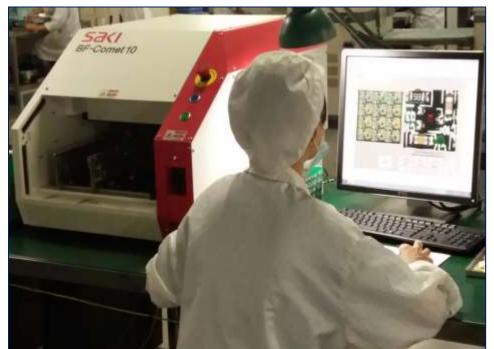

|
| Trade with                                             | PUEPOSE as full Paper The sample area is evidence the active 2000 Methods are and bacachering. The welfact cards large at 2000 Methods are as a set of the active a |

## **Quality Control**





| Model           | BF-Comet10                        |
|-----------------|-----------------------------------|
| Resolution      | 10µm                              |
| Board Size      | 50×50 - 250×330mm, 2×2 - 10×13in. |
| Board Thickness | 0.6 - 2.5mm, 24 - 100mils         |
| Board Warp      | +/-2mm, 79mils                    |



## **Quality Control**





#### **X-Ray Inspection**

Solder Paste Thickness Checker

## Quality Control









## **Quality Assurance**

✓ Life/Aging testing
 ✓ Environmental testing
 ✓ Thermal shocking
 ✓ Humidity testing

✓ Salt vapor spraying
✓ CpK Analysis
✓ Fire-Retardation
✓ Mechanical Testing













Thermo-shocking & **Environmental Testing** 



IZ-ENDER

3#

## High/Low Temperature & Humidity Testing





| Quality Department