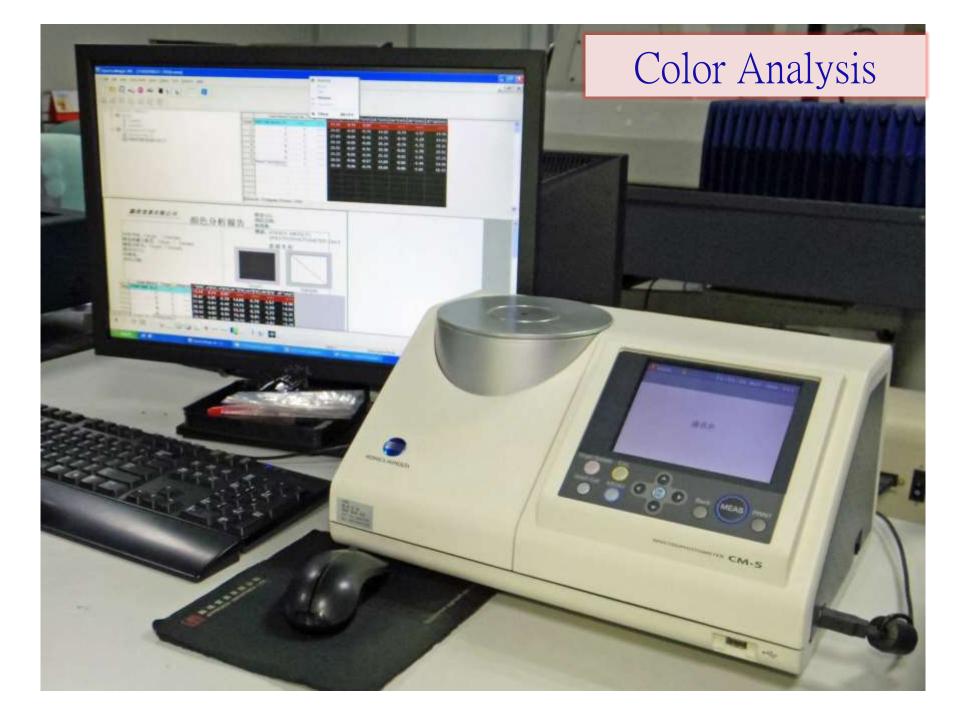

## High/Low Temperature & Humidity Testing

| Quality Department                             | Country of Origin | Unit |
|------------------------------------------------|-------------------|------|
| Co-ordinate Measuring Machine LKG90C           | United Kingdom    | 1    |
| Demeet Lasar Co-orindate Measuring Machine     | Germany           | 1    |
| Profile Projector                              | United Kingdom    | 1    |
| Topcon BM7 Light Intensity Measuring Device    | Japan             | 1    |
| Minolta/Konica Color Spectrum Measuring Device | Japan             | 1    |
| Shimadzu X-Ray Spectrum ROHS analyzing machine | Japan             | 1    |
| Pony X-Ray Inspection Machine                  | Japan             | 1    |
| Mitsuya Salt-Vapor Testing Chamber             | Japan             | 1    |
| Autoclave Pressure Testing Chamber             | Korea             | 1    |
| Espec High Temperature Chamber                 | Japan             | 2    |
| Espec High Humidity Chamber                    | Japan             | 2    |
| Espec Low Temperature(-70°C) testing Chamber   | Japan             | 1    |
| Espec Environmental Chamber                    | Japan             | 2    |
| Espec Thermo-shocking Chamber                  | Japan             | 1    |
| EOS Crimping Force Monitor                     | Canada            | 2    |
| Solar/UV aging lamp Ultra-vitalux 300W         | China             | 1    |
| UL Fire-retardation testing Chamber            | China             | 1    |
| Water Splashing-proof Testing Chamber          | China             | 1    |