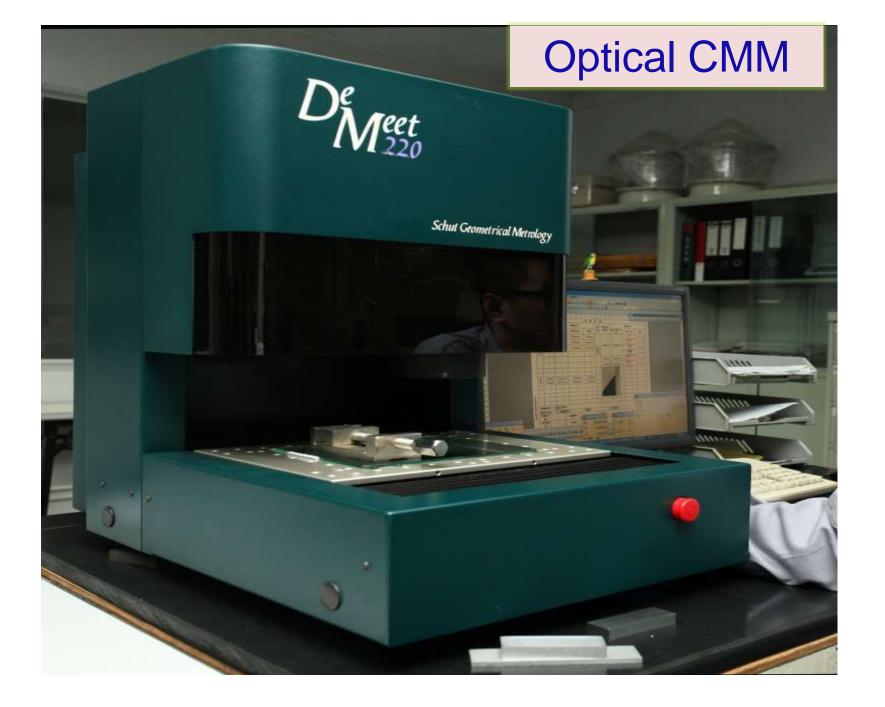

## High/Low Temperature & Humidity Testing

| Quality Department                             | Country of Origin | Unit |
|------------------------------------------------|-------------------|------|
| Co-ordinate Measuring Machine LKG90C           | United Kingdom    | 1    |
| Demeet Lasar Co-orindate Measuring Machine     | Germany           | 1    |
| Profile Projector                              | United Kingdom    | 1    |
| Topcon BM7 Light Intensity Measuring Device    | Japan             | 1    |
| Minolta/Konica Color Spectrum Measuring Device | Japan             | 1    |
| Shimadzu X-Ray Spectrum ROHS analyzing machine | Japan             | 1    |
| Pony X-Ray Inspection Machine                  | Japan             | 1    |
| Mitsuya Salt-Vapor Testing Chamber             | Japan             | 1    |
| Autoclave Pressure Testing Chamber             | Korea             | 1    |
| Espec High Temperature Chamber                 | Japan             | 2    |
| Espec High Humidity Chamber                    | Japan             | 2    |
| Espec Low Temperature(-70°C) testing Chamber   | Japan             | 1    |
| Espec Environmental Chamber                    | Japan             | 2    |
| Espec Thermo-shocking Chamber                  | Japan             | 1    |
| EOS Crimping Force Monitor                     | Canada            | 2    |
| Solar/UV aging lamp Ultra-vitalux 300W         | China             | 1    |
| UL Fire-retardation testing Chamber            | China             | 1    |
| Water Splashing-proof Testing Chamber          | China             | 1    |